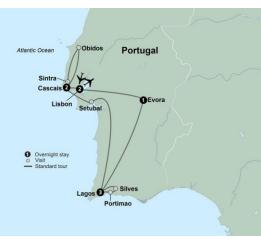

#### **ITINERARY AT A GLANCE**

| Day 1      | Overnight Flight                            |
|------------|---------------------------------------------|
| Days 2, 3  | Turim Marques Hotel, Lisbon                 |
| Day 4      | Vitoria Stone Hotel, Evora                  |
| Days 5 – 7 | Vila Gale Lagos, Algarve                    |
| Days 8, 9  | Vila Gale Cascais Hotel, Cascais            |
|            | On some dates alternate hotels may be used. |

**Day 2: Monday, January 27, 2025 Lisbon, Portugal - Tour Begins** Say hello to Lisbon, Portugal's capital and a city full of authenticity, where old customs and ancient history intermix with cultural entertainment. Tonight, join your fellow travelers for a welcome dinner. (D)

**Day 4: Wednesday, January 29, 2025 Lisbon - Evora** Today, you'll make your way through Portugal's charming countryside. Visit a family-owned cork factory, where you'll learn about the product's importance to the local economy and why Portugal is the world's top cork producer. Your journey then takes you to Evora (UNESCO) – the "Museum City of Portugal." A traditional Alentejo lunch will be waiting for you, accompanied by *Cante Alentejano* music (UNESCO). In the afternoon, take time to explore this medieval walled city and see its well-preserved Roman temple up close. (*B*, *L*)

**Day 5: Thursday, January 30, 2025 Evora - Lagos** Journey to the stunning coasts of the Algarve - the southernmost region of Portugal. On the way, indulge in full-bodied wines from the Alentejo region during a winery tour, tasting, and light lunch. Then, explore the historic resort town of Lagos, where Moorish and Renaissance influences meet towering seaside cliffs. Many celebrated voyagers began their explorations from this bustling port city. (*B*, *L*)

**Day 6: Friday, January 31, 2025 Lagos** It's your day to experience the Algarve on your own. Geraniums, camellias, and oleanders grow alongside fig, orange, and almond trees, while brightly colored fishing boats bob in the sea. Protected by hills to the north and warmed by the sea, the Algarve's mild climate and beautiful beaches attract visitors from all over the world. You may choose to join an optional boat tour\*\* today that gets you closer to some of the most famous coastal scenery in Portugal. (*B*, *D*)

Day 7: Saturday, February 1, 2025 Lagos - Portimão -Monchique - Lagos This morning venture along the coast to discover the importance the sardine canning industry in the Algarve. Then, continue to Monchique, a mountain village nestled among rich landscapes, to learn the secrets of regional bread and fruits. Sample them with a savory lunch featuring freshly prepared Algarve seasonal and local specialties during a picnic. After, return to Lagos for an evening at leisure. (*B*, *L*)

**Day 8: Sunday, February 2, 2025 Lagos - Setúbal - Cascais** En route to the Portuguese Riviera, stop in Setúbal a colorful industrial city and one of southern Europe's best-kept secrets. See the *Mercado* (Farmers Market) do Livramento up close. It is considered one of the best fish markets in the world, and it's also rich with displays of fresh fruits and vegetables. Meet local artisans at a family-run shop and learn how the famous hand-painted Portuguese tiles, *azulejos*, are made. After, head to the Portuguese Riviera. Mansions scattered throughout Cascais and Monte Estoril all hint at this area's history as a haven for exiled European royals and nobility. (*B*)

### Day 9: Monday, February 3, 2025 Cascais - Obidos - Sintra -

**Cascais** Explore the picture-perfect city of Obidos, where whitewashed houses sit snug within medieval city walls. Continue on to Sintra (UNESCO), a breathtaking hub that served as the summer residence of Portuguese kings for six centuries. Then, **it's your choice!** Explore this quaint hilltop village and wander through the winding streets lined with cork products and pastries **-OR-** venture into the National Palace of Sintra and learn about its 1000-year old history. On your return to Cascais, stop to admire the stunning Cabo da Roca, the western most point of continental Europe. Bid Portugal goodbye during dinner in Cascais and celebrate the end of your unforgettable journey. (*B*, *D*)