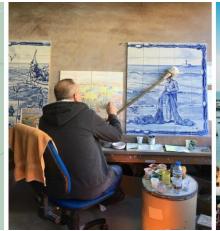

**Day 8: Sunday, February 2, 2025 Lagos - Setúbal - Cascais** En route to the Portuguese Riviera, stop in Setúbal a colorful industrial city and one of southern Europe's best-kept secrets. See the *Mercado* (Farmers Market) do Livramento up close. It is considered one of the best fish markets in the world, and it's also rich with displays of fresh fruits and vegetables. Meet local artisans at a family-run shop and learn how the famous hand-painted Portuguese tiles, *azulejos*, are made. After, head to the Portuguese Riviera. Mansions scattered throughout Cascais and Monte Estoril all hint at this area's history as a haven for exiled European royals and nobility. (*B*)